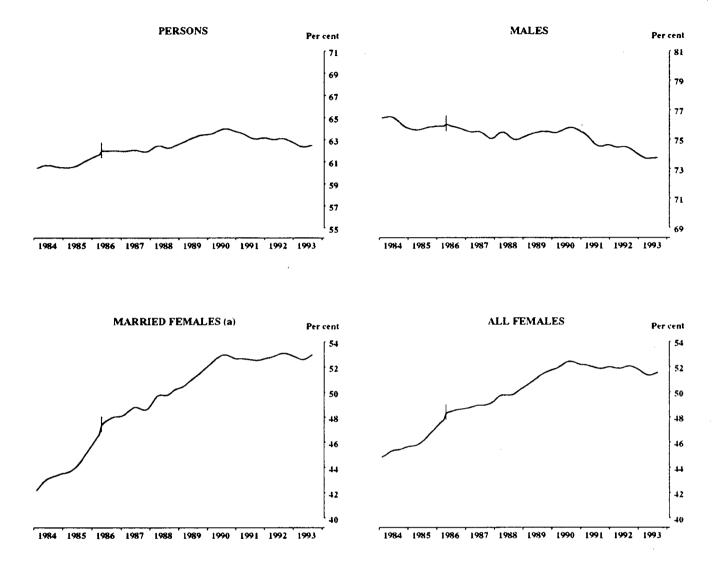

#### **PARTICIPATION RATE: TREND SERIES**

(a) See paragraph 35 of the Explanatory Notes.

I Indicates break in series. Estimates for the period prior to April 1986 are based on the old definition. See paragraphs 14 and 15 of the Explanatory Notes.