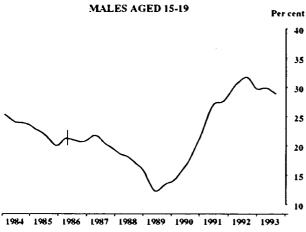

Indicates break in series. Estimates for the period prior to April 1986 are based on the old definition. See paragraphs 14 and 15 of the Explanatory Notes.

**UNEMPLOYMENT RATE FOR PERSONS LOOKING FOR FULL-TIME WORK: TREND SERIES** 

Indicates break in series. Estimates for the period prior to April 1986 are based on the old definition. See paragraphs 14 and 15 of the Explanatory Notes.