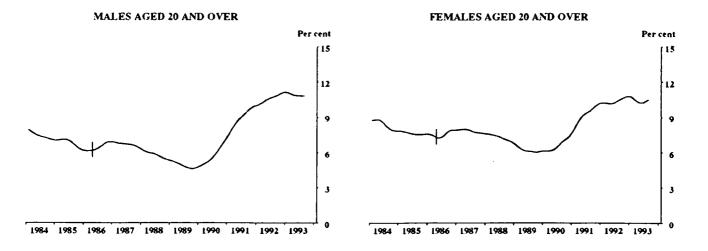

Indicates break in series. Estimates for the period prior to April 1986 are based on the old definition. See paragraphs 14 and 15 of the Explanatory Notes.

**UNEMPLOYMENT RATE FOR PERSONS LOOKING FOR FULL-TIME WORK: TREND SERIES** 

Indicates break in series. Estimates for the period prior to April 1986 are based on the old definition. See paragraphs 14 and 15 of the Explanatory Notes.