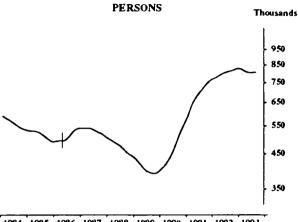

#### **UNEMPLOYED PERSONS LOOKING FOR FULL-TIME WORK: TREND SERIES**

The graphs on this page have been drawn to a semi-logarithmic scale to enable comparisons to be made of rates of change-See paragraph 55 of the Explanatory Notes.

Indicates break in series. Estimates for the period prior to April 1986 are based on the old definition. See paragraphs 14 and 15 of the Explanatory Notes.

**UNEMPLOYMENT RATE FOR PERSONS LOOKING FOR FULL-TIME WORK: TREND SERIES** 

Indicates break in series. Estimates for the period prior to April 1986 are based on the old definition. See paragraphs 14 and 15 of the Explanatory Notes.