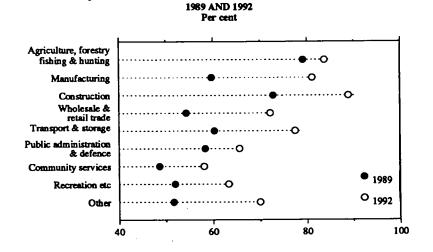

#### Industry of last full-time job

In 1992, 89 per cent (61,500) of unemployed persons who had last worked full time in the Construction industry were job losers. High percentages were also recorded for Agriculture, forestry, fishing and hunting, 84% (26,000); and Manufacturing, 81% (91,800). The great majority of job losers in all industries, apart from the Agriculture industry, had been laid off or retrenched. In the Agriculture industry 36 per cent of unemployed job losers had been laid off or retrenched. Most job losers from this industry had lost their jobs for other reasons, for example because they worked in their own business and it closed down due to financial difficulties; because of their own ill-health or injury or because the job was seasonal.

In 1992, all "industries of last full-time job" had higher proportions of unemployed persons who were job losers than in 1989. The largest increase occurred in the Manufacturing industry where the proportion increased from 60 per cent to 81 per cent. Community services (42%) and Recreation, personal and other services (37%) were the industries with the highest proportions of job leavers in 1992.