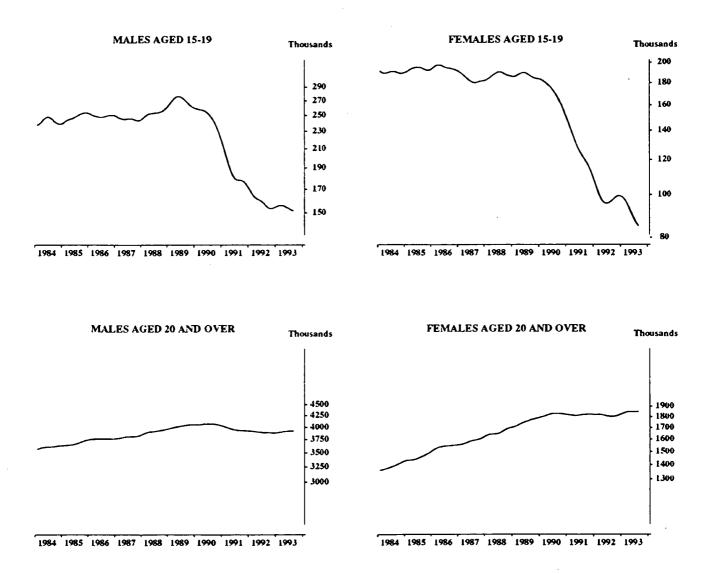

#### PERSONS EMPLOYED FULL TIME : TREND SERIES

The graphs on this page have been drawn to a semi-logarithmic scale to enable comparisons to be made of rates of change-See paragraph 55 of the Explanatory Notes.

1984 1985 1986 1987 1988 1989 1990 1991 1992 1993