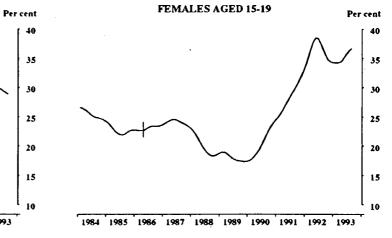

Indicates break in series. Estimates for the period prior to April 1986 are based on the old definition. See paragraphs 14 and 15 of the Explanatory Notes.

**UNEMPLOYMENT RATE FOR PERSONS LOOKING FOR FULL-TIME WORK: TREND SERIES** 

Indicates break in series. Estimates for the period prior to April 1986 are based on the old definition. See paragraphs 14 and 15 of the Explanatory Notes.