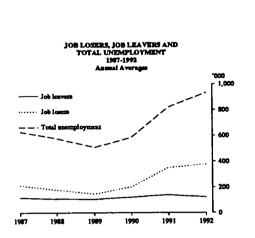

#### Changes in job losers and job leavers

In the last ten years, unemployment reached its lowest level in 1989, when it averaged 509,000 persons. Since then it has climbed to an average of 933,100 in 1992. Of this increase of 424,100 unemployed persons:

- 54 per cent were job losers (i.e. left their last full-time job involuntarily);
- 4 per cent were job leavers (i.e. left their last full-time job voluntarily);
- 16 per cent had never worked full time; and
- 24 per cent had not worked full time for two weeks or more for at least two years (i.e. former workers).

The rise of 228,600 in the number of job losers since 1989 was an increase of 154 per cent. By 1992, job losers made up 41 per cent of all unemployed persons, compared with 29 per cent in 1989.

The majority of job losers were laid off or retrenched and the proportion of this group to the total number of job losers has been increasing over the last four years. In 1989, 62 per cent of job losers had been laid off or retrenched. By 1992, the proportion had increased to 72 per cent. ("Job losers" also covers persons who left their last full-time job because of their own ill-health or injury; because the job was seasonal, temporary or a holiday job and they did not leave that job to return to studies; or because their last job was running their own business and the business closed down because of financial difficulties).

Job leavers have shown a different pattern of change over the last three years. In 1989, there were 107,800 unemployed persons on average who reported that they were job leavers. By 1991, the number had increased to 140,800 but then fell to 123,800 in 1992. While there was a small increase overall in the number of job leavers between 1989 and 1992, the proportion of unemployed persons who were job leavers fell from 21 per cent in 1989 to 13 per cent in 1992.