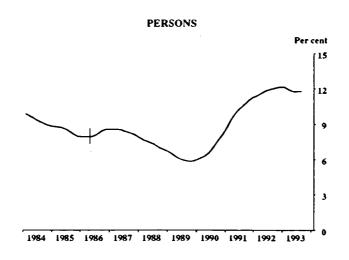

Indicates break in series. Estimates for the period prior to April 1986 are based on the old definition. See paragraphs 14 and 15 of the Explanatory Notes.

**UNEMPLOYMENT RATE FOR PERSONS LOOKING FOR FULL-TIME WORK: TREND SERIES** 

Indicates break in series. Estimates for the period prior to April 1986 are based on the old definition. See paragraphs 14 and 15 of the Explanatory Notes.